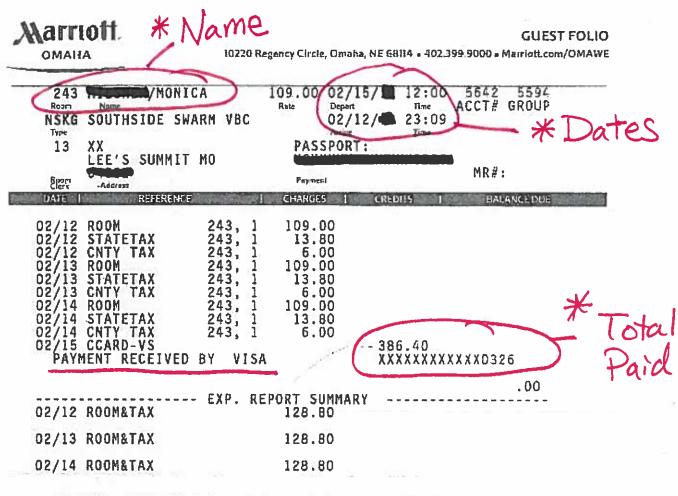

WANT YOUR FINAL HOTEL BILL BY EMAIL? JUST ASK THE FRONT DESK! SEE "INTERNET PRIVACY STATEMENT" ON MARRIOTT.COM

\* Sample Hotel Receipt, Card \*

This statement is generally independent and expect transfer by conquest persons that to enhance and court cardiar all amounts charged to you. The amount short are for expect to enhance the credit card for all amounts charged to you be assumed to expect the credit card number set both index. (The distribution of the content of the credit card number set both index.) (The distribution of the content of the content of the credit cardiary that is an entire time of the content of the second of the content of the con

Signature N

7.2955 Rev 09/07

To secure your next stay, go to Marriott.com