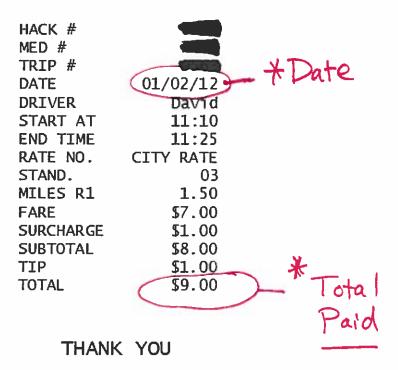

#### TAXI RECEIPT

\* Taxi Receipt

| 6615842 RECEIPT          |             |
|--------------------------|-------------|
| BOUNDERGE                | CG * Date   |
| RO                       | 1-c7-17     |
| FULL DESTINATION ADDRESS | MILEAGE     |
| <u> </u>                 | Amount Paid |
| YELLOW RED BEUE          |             |
|                          | = \$24.00   |
|                          |             |