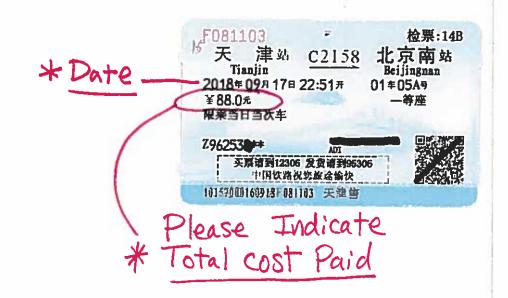

# \* Meal Receipt in different language \*

### \* Restaurant Name

#### 绿波廊酒楼

| 3称                                         | 数量   | 单价    | 金额     |
|--------------------------------------------|------|-------|--------|
| 冰                                          | 7.80 |       | •      |
| r水<br>f椒鸡丁                                 | 2位   | 3.00  | 6.00   |
| 7. (1) (1) (1) (1) (1) (1) (1) (1) (1) (1) | 1 盆  | 25.00 | 25.00  |
| <del> 米ペカ</del><br> 粉小笼                    | 1盆   | 20.00 | 20.00  |
| 46.79                                      | 1 笼  | 48.00 | 48.00  |
| <b>腿萝卜丝饼</b>                               | 1 只  | 3.50  | 4.00   |
| 菜肉丝炒年糕                                     | 1 盆  | 20.00 | 20.00  |
| <b>建点心</b>                                 | 1 套  | 50.00 | 50.00  |
|                                            | 消费台  | rit:  | 173.00 |
|                                            |      | 計:    | 173.00 |
|                                            | 付款方  | 式:    |        |

\*For receipts in a different language,

Please indicate on the receipt what it

was for (ex. meal) and total paid. \*

Translate necessary sections to show name / total.