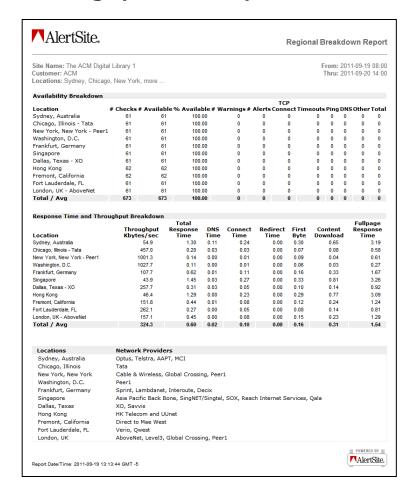

# Monitoring

# Performance and Availability Monitoring (AlertSite)

- 24x7 monitoring
- 11 monitoring locations
- Site availability
- Transaction throughput
- Threshold notification
- Web-based reporting

Systems Support, Development, and Services