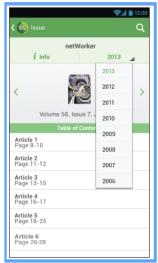

# Digital Library

- Shortcut URLs
  - SIGs

e.g., <a href="http://dl.acm.org/sigmod">http://dl.acm.org/sigmod</a>

Newsletters

e.g., <a href="http://dl.acm.org/sigmod/newsletter">http://dl.acm.org/sigmod/newsletter/current</a>
<a href="http://dl.acm.org/sigmod/newsletter/current">http://dl.acm.org/sigmod/newsletter/archive</a>

Proceedings

e.g., <a href="http://dl.acm.org/proceedings/kdd">http://dl.acm.org/proceedings/kdd</a>
<a href="http://dl.acm.org/proceedings/kdd/current-">http://dl.acm.org/proceedings/kdd/archive</a>

- API
  - RESTful Web Service
    - Expose the DL data model
    - Extend the model to include conference programs