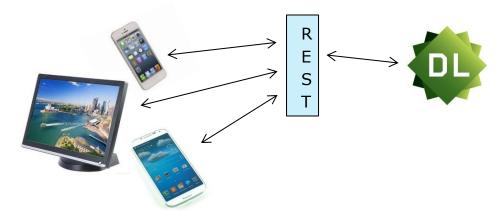

Proceedings

e.g., <a href="http://dl.acm.org/proceedings/kdd">http://dl.acm.org/proceedings/kdd</a>
<a href="http://dl.acm.org/proceedings/kdd/current-">http://dl.acm.org/proceedings/kdd/archive</a>

- API
  - RESTful Web Service
    - Expose the DL data model
    - Extend the model to include conference programs

- App
  - Dogfooding
    - iPhone
    - Android Phone