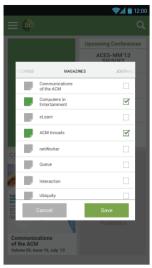

ipation
- Athens/Shibboleth Identity
- Remote Access
- Author-Izer Links /







# Digital Library

- Shortcut URLs
  - SIGs

e.g., <a href="http://dl.acm.org/sigmod">http://dl.acm.org/sigmod</a>

Newsletters

e.g., <a href="http://dl.acm.org/sigmod/newsletter">http://dl.acm.org/sigmod/newsletter/current</a>
<a href="http://dl.acm.org/sigmod/newsletter/current">http://dl.acm.org/sigmod/newsletter/archive</a>

Proceedings

e.g., <a href="http://dl.acm.org/proceedings/kdd">http://dl.acm.org/proceedings/kdd</a>
<a href="http://dl.acm.org/proceedings/kdd/current-">http://dl.acm.org/proceedings/kdd/archive</a>



- API
  - RESTful Web Service
    - Expose the DL data model
    - Extend the model to include conference programs



- App
  - Dogfooding
    - iPhone
    - Android Phone





































































# **ACM Information Systems September 30, 2013**