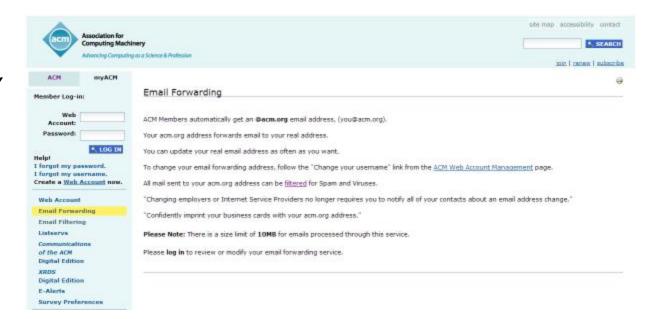

Systems Support, Development, and Services

- Online Services
  - Domain Name Service (DNS)
  - Centralized Domain Registration
  - Search Engine (Google Search Appliance)
  - E-Mail Forwarding

# **Email Forwarding**

- Permanent Email Address
  - yourname@acm.org
  - Point your forwarding address to your current email address.

450,000+ deliveries / day

Spam and Virus Filtering – Google Message Security