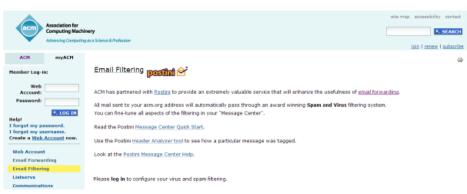

Systems Support, Development, and Services

- Online Services
  - Domain Name Service (DNS)
  - Centralized Domain Registration
  - Search Engine (Google Search Appliance)
  - E-Mail Forwarding

- Member configurable Spam and Virus filtering
  - Service levels:
    - Tag-and-forward
    - Quarantine
    - Quarantine spam, delete virus mail
  - Filters can be turned on or off individually

Members can be notified of quarantined

messages

900,000+ spam/virus messages blocked/day