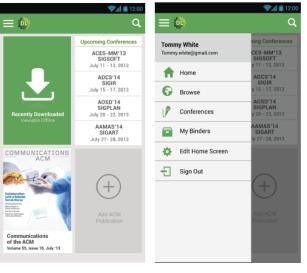

icipation
- Athens/Shibboleth Identity
- Remote Access
- Author-Izer Links /







# Digital Library

- Shortcut URLs
  - SIGs

e.g., <a href="http://dl.acm.org/sigmod">http://dl.acm.org/sigmod</a>

Newsletters

e.g., <a href="http://dl.acm.org/sigmod/newsletter">http://dl.acm.org/sigmod/newsletter/current</a>
<a href="http://dl.acm.org/sigmod/newsletter/current">http://dl.acm.org/sigmod/newsletter/archive</a>

Proceedings

e.g., <a href="http://dl.acm.org/proceedings/kdd">http://dl.acm.org/proceedings/kdd</a>
<a href="http://dl.acm.org/proceedings/kdd/current-">http://dl.acm.org/proceedings/kdd/archive</a>



- API
  - RESTful Web Service
    - Expose the DL data model
    - Extend the model to include conference programs



- App
  - Dogfooding
    - iPhone
    - Android Phone





































































# **ACM Information Systems September 30, 2013**